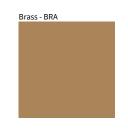

## ZANEEN.

CITADEL 1 RING SUSPENSION

PROJECT TYPE NOTES QUANTITY DATE

Digital: Not all screens are calibrated the same, and therefore, colors will appear differently between screens. Physical: When texture is involved, there will be variations in color, character and tone within a product series and between product families.

Brass, nickel and copper are natural minerals and can potentially change color and show marks over time. We cannot guarantee the color appearance as the material transforms.

Availble for International specifications by adding 'INT' at the end of the existing Model #. For assistance on 'custom' specifications, contact zteam@zaneen.com.