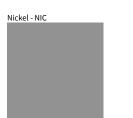

## ZANEEN.

CITADEL 1 RING SUSPENSION

PROJECT TYPE NOTES QUANTITY DATE

Digital: Not all screens are calibrated the same, and therefore, colors will appear differently between screens. Physical: When texture is involved, there will be variations in color, character and tone within a product series and between product families.

Brass, nickel and copper are natural minerals and can potentially change color and show marks over time. We cannot guarantee the color appearance as the material transforms.

Availble for International specifications by adding 'INT' at the end of the existing Model #. For assistance on 'custom' specifications, contact zteam@zaneen.com.