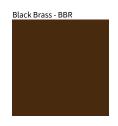

## ZANEEN.

CITADEL 1 RING SUSPENSION

PROJECT TYPE NOTES QUANTITY DATE

Digital: Not all screens are calibrated the same, and therefore, colors will appear differently between screens. Physical: When texture is involved, there will be variations in color, character and tone within a product series and between product families.

Brass, nickel and copper are natural minerals and can potentially change color and show marks over time. We cannot guarantee the color appearance as the material transforms.

Availble for International specifications by adding 'INT' at the end of the existing Model #. For assistance on 'custom' specifications, contact zteam@zaneen.com.